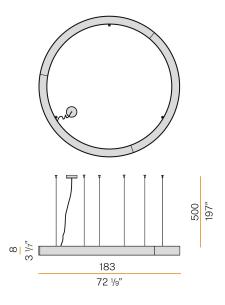

#### **Technical drawing**

Suspension lighting fixture for interiors, with direct light emission. Pickled sheet metal structure in polyacrylic paint. Aluminium dissipation plates. Pickled sheet metal covers in white, black or bronze polyacrylic paint, or with gold leaf coating. Diffuser in modelled polycarbonate with opaline finish. Suspension kit with griplocks and 5m (196,9") long steel cables. 5m (196,9") long power cable in transparent PVC. Power canopy with galvanized sheet metal ceiling bracket and pickled sheet metal covering in white, black or bronze polyacrylic paint, or with gold leaf coating.