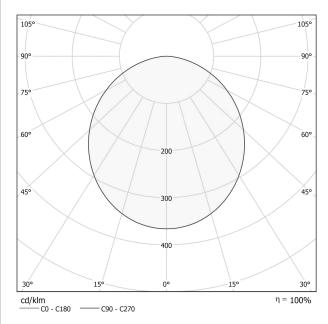

CES         | SDCM 3                   |
| GLOW WIRE TEST PERFORMANCE | 850°                     |
| PACKING DIMENSIONS (CM)    | 203,0 x 18,0 x 203,0     |



#### **Technical drawing**









Suspension lighting fixture for interiors, with direct light emission. Pickled sheet metal structure in polyacrylic paint. Aluminium dissipation plates. Pickled sheet metal covers in white, black or bronze polyacrylic paint, or with gold leaf coating. Diffuser in modelled polycarbonate with opaline finish. Suspension kit with griplocks and 5m (196,9") long steel cables. 5m (196,9") long power cable in transparent PVC. Power canopy with galvanized sheet metal ceiling bracket and pickled sheet metal covering in white, black or bronze polyacrylic paint, or with gold leaf coating.

### Polar diagram